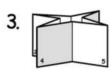

## Instructions to fold this guide

| Sail   | Finish time | Sail   | Finish time | Sail   | Finish time |
|--------|-------------|--------|-------------|--------|-------------|
| Number | HH:MM:SS    | Number | HH:MM:SS    | Number | HH:MM:SS    |
|        |             |        |             |        |             |
|        |             |        |             |        |             |
|        |             |        |             |        |             |
|        |             |        |             |        |             |
|        |             |        |             |        |             |
|        |             |        |             |        |             |
|        |             |        |             |        |             |